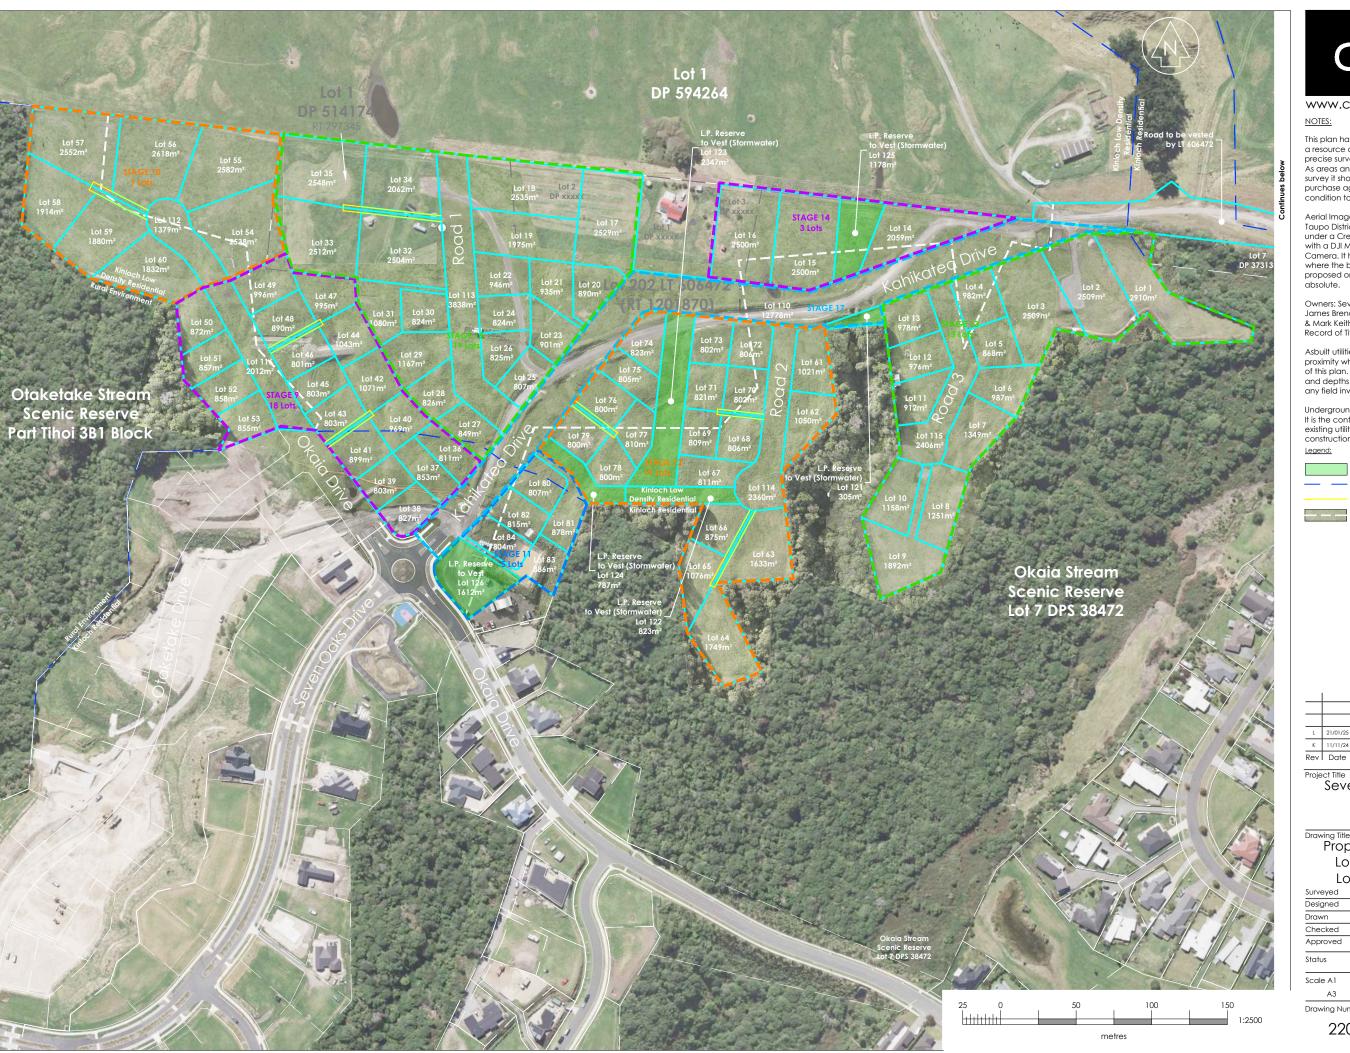

**Subject:** [#220225] Seven Oaks RM240388-389 - s92

Hi Louise,

• 1. Please find attached an updated scheme plan (Rev L). This now shows Lots 85 and 86 as L.P Reserve to Vest – Lot 126.

Lot 125 – L.P Reserve to vest (Stormwater) has also been slightly amended so an existing flow path is now located in the reserve, rather than having to do a 'diversion' which would have required further WRC consent.

2) CKL have been working with Mike Keys and Dave Abley around the traffic modelling. As of the 17th Jan they have an agreed approach. Not too sure when to expect final report.

Ngā Mihi

Sarah Hunt (MNZPI)
Planning Lead, Taupo
Cheal Consultants Ltd

## NOTES:

This plan has been prepared for the purpose of a resource consent application only. It is not a

precise survey plan.
As areas and dimensions are likely to vary upon survey it should not be attached to any sale & purchase agreements without an appropriate condition to cover such variations.

Aerial Imagery has been obtained from: Taupo District Council GIS and is provided under a Creative Commons Public License and with a DJI Matrice M300 and a Zenmuse P1 Camera. It has been provided as a guide to where the boundaries are positioned, or proposed on the ground, but may not be absolute.

Owners: Seven Oaks Kinloch Limited, Public Trust, James Brendan Sheridan, Lucy Caroline Sheridan & Mark Keith Jacka Comber Record of Title: 1109169, 797345 & 797346

Asbuilt utilities may have other services in close proximity which are not shown for the purposes of this plan. Please identify existing utility locations and depths with Taupo District Council GIS before any field investigation or construction.

Underground services shown are indicative only. It is the contractors responsibility to identify existing utility locations and depths prior to construction.

| _ |      |          |                                  |    |     |     |
|---|------|----------|----------------------------------|----|-----|-----|
| - |      |          |                                  |    |     |     |
|   |      |          |                                  |    |     |     |
|   | L    | 21/01/25 | Lot 125 & 14 Area, Lot 126 Added | RR | SH  | TWB |
|   | K    | 11/11/24 | Scheme Plan Amended              | RR | SH  | TWB |
| R | ev l | Date     | Amendment                        | Ву | Chk | Apr |

Project Title Seven Oaks Kinloch Ltd. Okaia Drive Kinloch

Proposed Subdivision of Lot 504 DP 595759 & Lots 1 & 2 DP 514174

| Checked     | O.Bucher          | 08/08/22 |   | ОВ |  |  |  |
|-------------|-------------------|----------|---|----|--|--|--|
| Approved    | O.Bucher          | 08/08/22 |   | ОВ |  |  |  |
| Status      | tatus INFORMATION |          |   |    |  |  |  |
| Scale A1    | -                 |          | 1 | A3 |  |  |  |
| A3          | 1:2500            |          |   | Α3 |  |  |  |
| Drawing Nun | 1                 | Rev      |   |    |  |  |  |
| 220         |                   | L        |   |    |  |  |  |